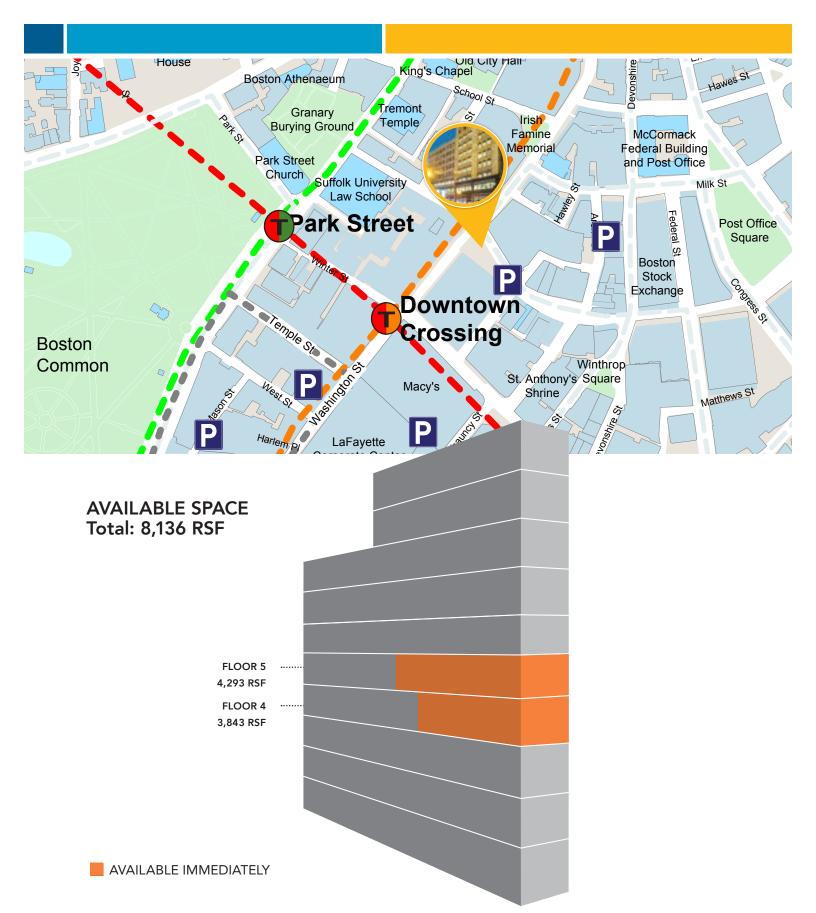

BUILDING SIZE 128,388 SF on 10 Floors

2-5 years

SPACE AVAILABLE IMMEDIATELY

**4**<sup>rd</sup> **Floor:** 3,843 RSF **5**<sup>th</sup> **Floor:** 4,293 RSF