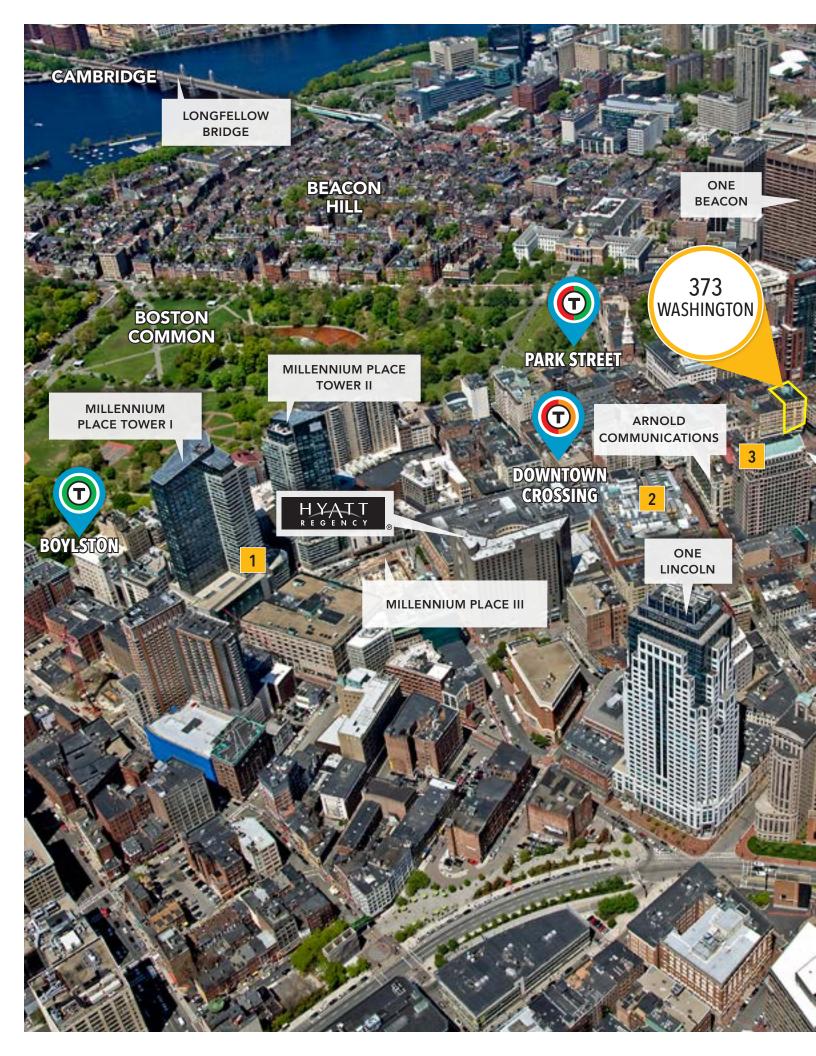

The building is located across the street from the new Millennium Tower which will be one of the tallest buildings in Boston. The tower will feature approximately 500 luxury condominiums and 196,000 SF of prime retail! Next door, the old Filene's building is to be mostly occupied by Arnold Communications. 373 Washington also boasts immediate proximity to all major public transportation channels and public parking.