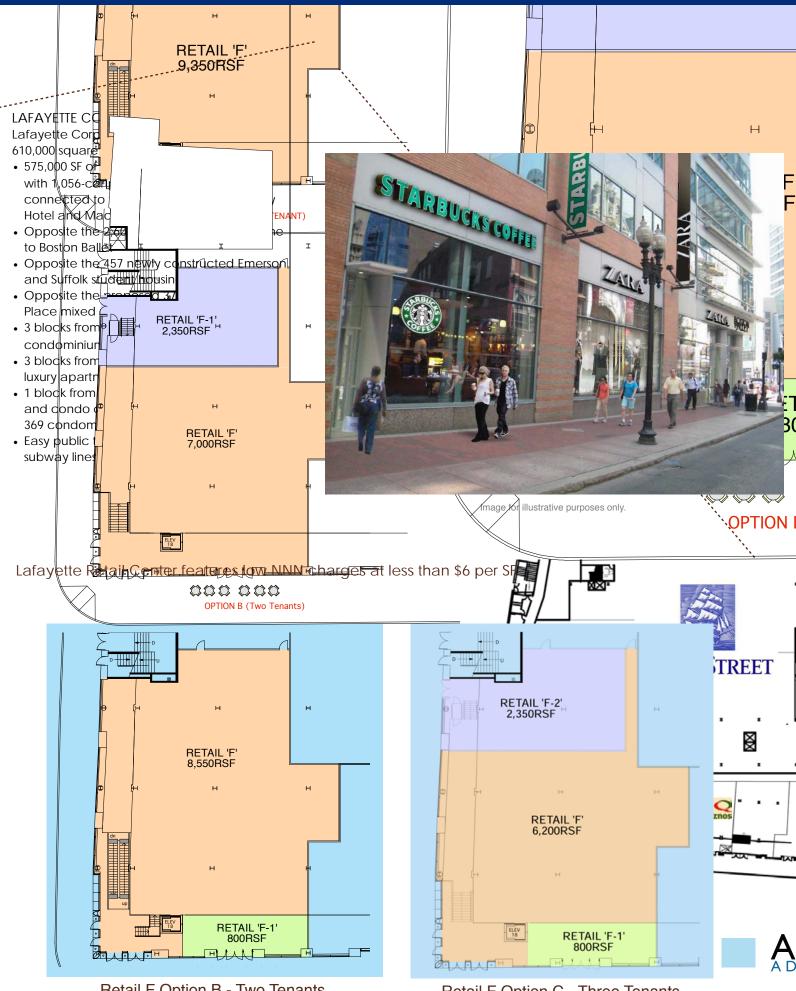

## The ABBEY Group

On behalf of the ABBEY Group, Boston Realty Advisors is pleased to offer two exciting retail opportunities in Lafayette Retail Center at the corner of Washington Street and Avenue de Lafayette in the heart of downtown Boston's busiest and high growth retail and business district. The first option is a 2,550 sf space on Washington Street and the second is a 9,350 space at the corner of Washington and Avenue de Lafayette that has the potential for a two or three tenant subdivision. These prime retail opportunities are directly across from Boston's grand Oppose, the new home of Boston Ballet.

# The **ABBEY** Group

Retail F Option B - Two Tenants

Retail F Option C - Three Tenants