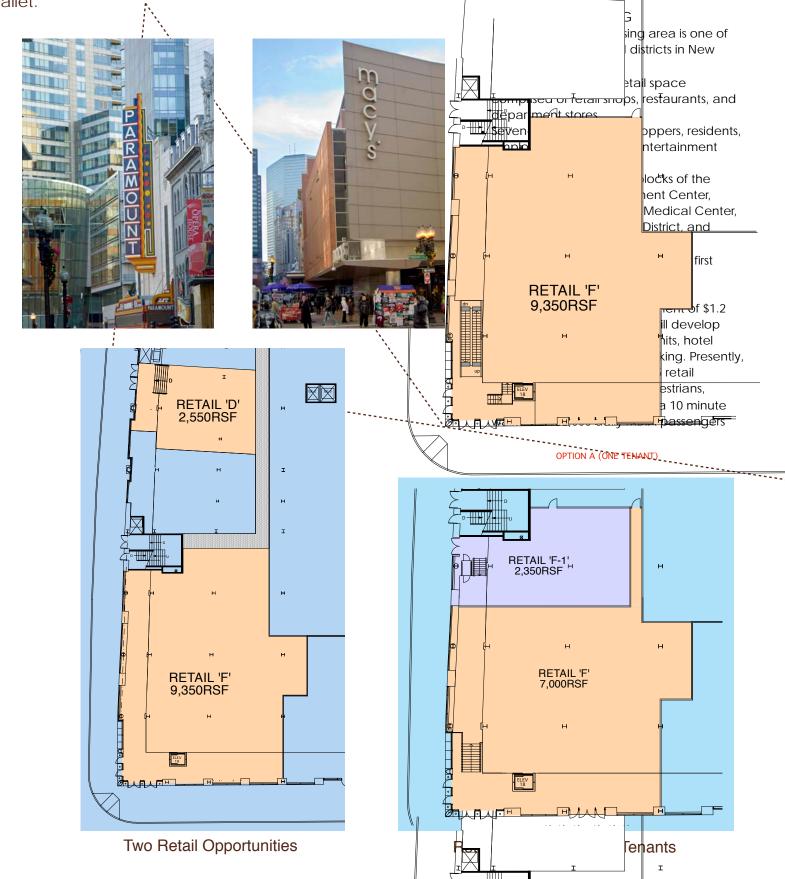

## The ABBEY Group

On behalf of the ABBEY Group, Boston Realty Advisors is pleased to offer two exciting retail opportunities in Lafayette Retail Center at the corner of Washington Street and Avenue de Lafayette in the heart of downtown Boston's busiest and high growth retail and business district. The first option is a 2,550 sf space on Washington Street and the second is a 9,350 space at the corner of Washington and Avenue de Lafayette that has the potential for a two or three tenant subdivision. These prime retail opportunities are directly across from Boston's grand Oppose, the new home of Boston Ballet.